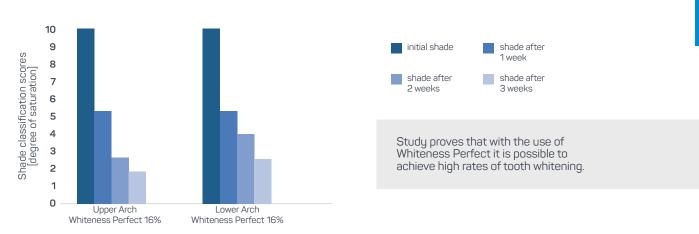

## Shade changes at different times of the evaluation for the whitening agent in the upper and lower arches.

Source: Silva FMM, Nacano LG, Pizi ECG. Clinical Evaluation of Two Dental Whitening Systems. Rev Odontol Bras Central. 2012;21(57):473-9.