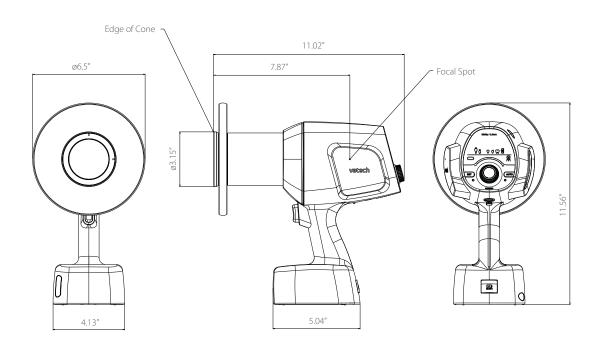

|
| 0.05 ~ 1.0 sec                                                                  |
| Min. 1.5 mm Al                                                                  |
| 200 mm                                                                          |
| Default: 60 mm Round, 30 x 40 mm Rectangular / Optional: 20 x 30 mm Rectangular |
| 1:60                                                                            |
| 21.6 V                                                                          |
| 4.7 lbs. (2.1 kg)                                                               |
|                                                                                 |

\* The specifications are subject to change without prior notice.

## DIMENSIONS [Unit: Inch]