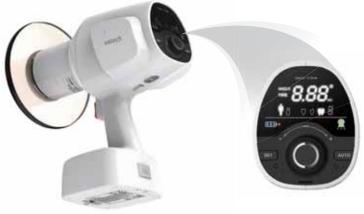

# WEIGHT INNOVATION WITH CNT (CARBON NANO TECHNOLOGY)

The world's first dental application of Carbon Nano Technology.

The EzRay Air Portable is a lightweight portable x-ray device that is designed for easy handling and stable positioning, delivering optimal image quality for your intra-oral x-ray images.