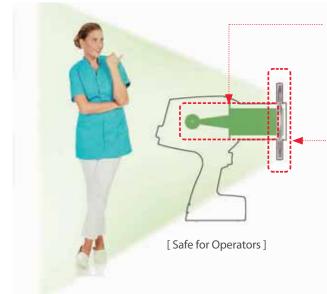

### DOUBLE SCATTER SHIELD DESIGN FOR OPERATOR SAFETY

#### **INTERNAL SHIELDING**

The internal radiation shielding is perfectly designed to protect the operator from radiation leakage.

#### **EXTERNAL BACKSCATTER SHIELDING**

Exposure to radiation results from the beam interacting with the surface of the patient, causing radiation to bounce off as radiation scatters in different directions. The backscatter shield significantly reduces the amount of radiation being reflected.