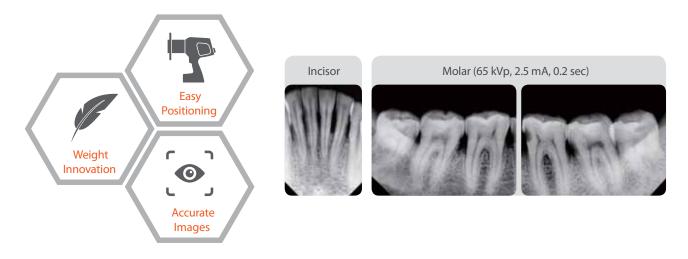

# WEIGHT INNOVATION WITH CNT (CARBON NANO TECHNOLOGY)

The world's first dental application of Carbon Nano Technology.

The EzRay Air Portable is a lightweight portable x-ray device that is designed for easy handling and stable positioning, delivering optimal image quality for your intra-oral x-ray images.

#### SPECIFICATIONS [EzRay Air Portable: VEX-P300]

| 0.4 mm (IEC 60336)                                                              |
|---------------------------------------------------------------------------------|
| 65 kV                                                                           |
| 2.5 mA                                                                          |
| 0.05 ~ 1.0 sec                                                                  |
| Min. 1.5 mm Al                                                                  |
| 200 mm                                                                          |
| Default: 60 mm Round, 30 x 40 mm Rectangular / Optional: 20 x 30 mm Rectangular |
| 1:60                                                                            |
| 21.6 V                                                                          |
| 4.7 lbs. (2.1 kg)                                                               |
|                                                                                 |