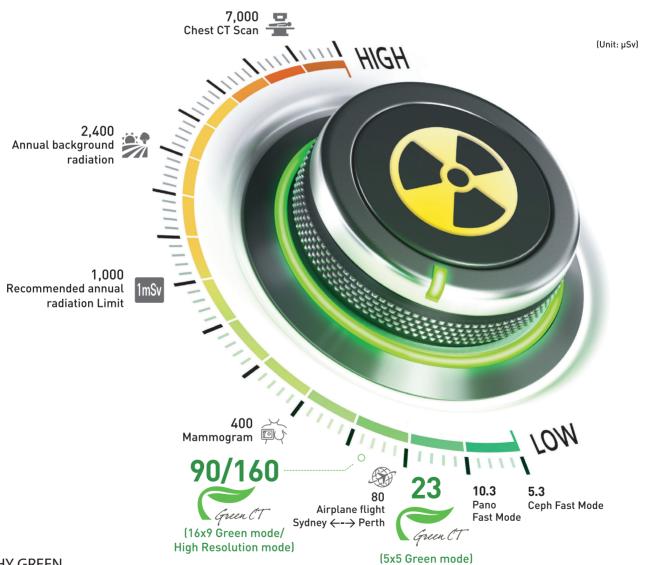

# GREEN CT How safe is it?

#### WHY GREEN

VATECH is a pioneer of green dental imaging.

Green CT from VATECH provides high quality images at significantly lower X-ray dose, contrary to popular belief that low radiation results in inferior images. Green CT cares for your patient as well as your practice.

Taking an x-ray image is not a pleasant experience for most patients. Green CT scanning ends before patients feel discomfort. Reduced motion artifacts and improved image quality are the icing on the cake. Experience Green scan time, the advanced green technology by VATECH.