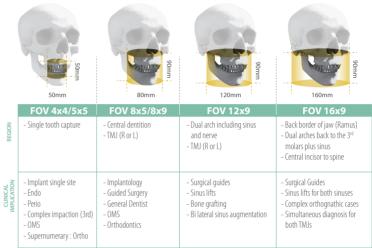

# MULTI FOV SELECTION

Green X offers a range of selectable fields of view allowing users to select the optimum FOV mode while minimising exposure to areas that are not in the region of interest. The selection includes the following FOV sizes for diagnostic needs: 16×9, 12×9, 8×9, 8×5, 5×5 and 4×4. These options cover the full arch region, sinus and left/right TMJ, and suits most multiple implant and oral surgery cases.