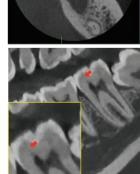

#### DENTAL MODE VS. ENDO MODE

### ENDO MODE WITH HIGH RESOLUTION

With its 4cm x 4cm volume mode and 49.5 micron voxel size, Endo mode will optimise treatment of highly-focused regions of interest. Ideal for endodontic use as it produces an extraordinary image in a high-resolution voxel size.