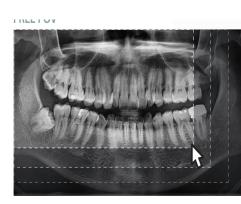

#### DENTAL MODE VS. ENDO MODE

### ENDO MODE WITH HIGH RESOLUTION

With its 4cm x 4cm volume mode and 49.5 micron voxel size, Endo mode will optimise treatment of highly-focused regions of interest. Ideal for endodontic use as it produces an extraordinary image in a high-resolution voxel size.