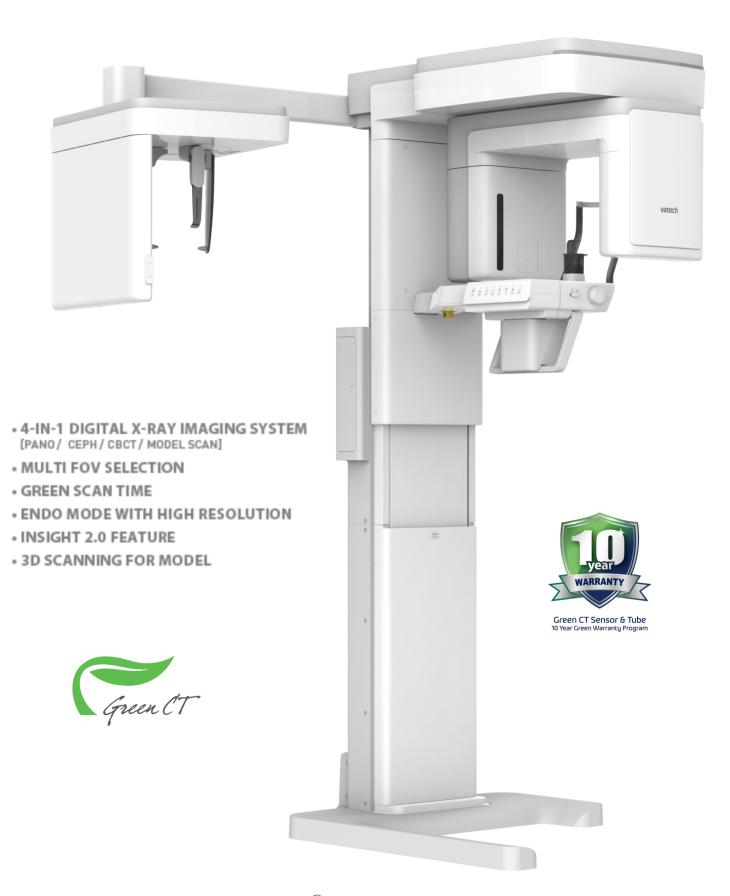

## THE ADVANCED 4-IN-1 DIGITAL X-RAY IMAGING SYSTEM

Green X is an advanced 4-in-1 digital x-ray imaging system that incorporates Pano, Ceph (optional), CBCT, and Model Scan. With Vatech's extensive experience in the dental imaging field, Green X provides high-quality images with lower radiation by combining image processing.