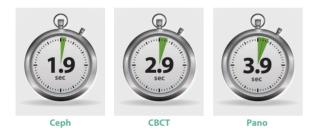

# GREEN SCAN TIME

Due to its scan time, Green X minimises motion artifact enabling faster workflow and producing superb diagnostic images.