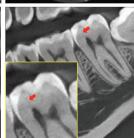

#### DENTAL MODE VS. ENDO MODE

### ENDO MODE WITH HIGH RESOLUTION

With its 4cm x 4cm volume mode and 49.5 micron voxel size, Endo mode will optimise treatment of highly-focused regions of interest. Ideal for endodontic use as it produces an extraordinary image in a high-resolution voxel size.